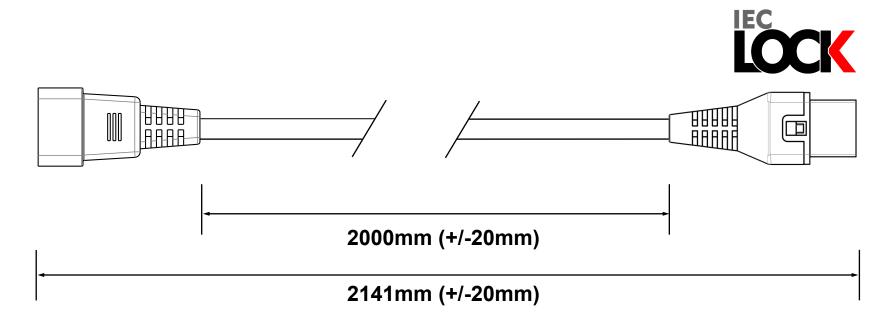

| Scolmore               | Page                                              | 1 of 1                                                    |                             |                     | DF                              | RAWN 26.08.2021 BY LSA |
|------------------------|---------------------------------------------------|-----------------------------------------------------------|-----------------------------|---------------------|---------------------------------|------------------------|
|                        | CABLE REQUIREMENTS:                               |                                                           | PLUG / END A REQUIREMENTS:  |                     | CONNECTOR / END B REQUIREMENTS: |                        |
|                        | Colour:                                           | BLACK                                                     | Туре:                       | SW906               | Туре:                           | SW905                  |
| PC1021                 | Туре:                                             | 3 Core 1.00mm <sup>2</sup> H05VV-F<br>(European Approved) | Colour:                     | BLACK               | Colour:                         | BLACK                  |
| <b>FUIUZI</b>          | Conductor Colour Codes:<br>Earth (Green & Yellow) |                                                           | Rating:                     | 10A                 | Rating:                         | 10A                    |
| Barcode 05055112839678 | Live (Brown                                       |                                                           | Reference:<br>C14 Connector | C14 Connector       | Reference:                      | C13 IEC Lock Connector |
|                        | Complete Powerlead Rated: 10A/250V                |                                                           |                             | (European Approved) |                                 | (European Approved)    |